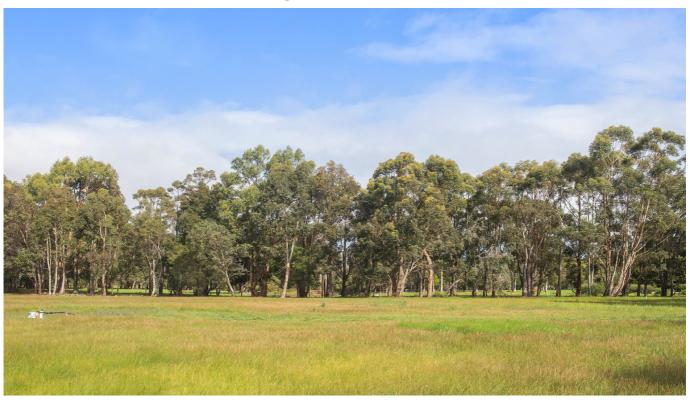

Proposed Lot 202 is 7,146 m2 in size and has a north facing aspect, perfect to build and design your dream solar passive residence, catching the sun's warming winter rays from the north whilst being sheltered from the southerly winds by tall established trees to the south. The added bonus to this property is the bore which has water available for the most part of the year, handy for setting up and establishing large gardens, veggie boxes, pasture or your very own orchard.

### 7146 sqm