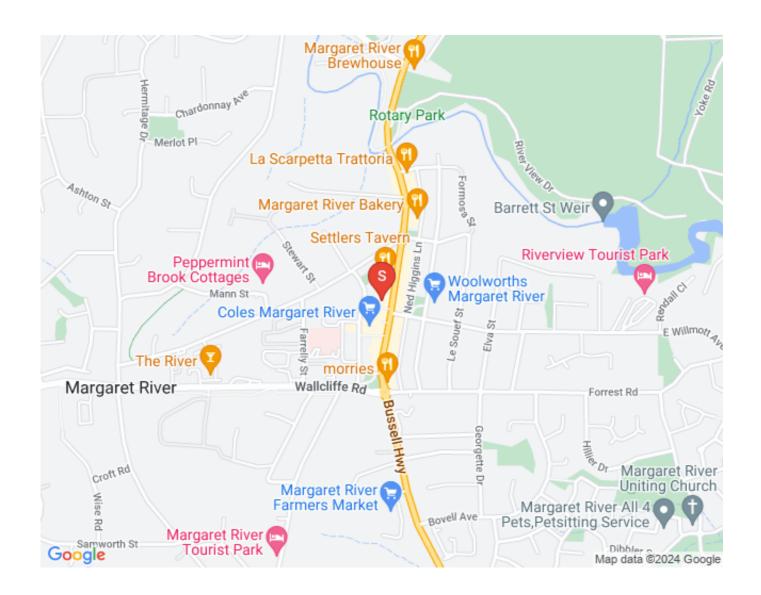

#### The Margaret River Region

Margaret River is one of Western Australia's best tourist draw cards as it is world renowned for its winemaking, spectacular surf breaks and coastal scenery. Towering forests and picturesque vineyards provide scenic delight above ground whilst magnificent limestone caves form unique beauty underground. Located just 300 kilometres south of Perth, Margaret River is a holiday destination that is accessible to all and each year, some 1,500,000 overnight visitors embrace the diversity of this surfing, scenic wine growing region. The Augusta Margaret River region is enriched with wide range of cultures, characters and activities and supports a local population of approximately 15,000, making it one of the fastest growing shires in Australia.

Margaret River Real Estate sells in nine areas of the region and each one of these areas is unique in its characteristics and appeal. To find out more about these regions, click on these links to see the lifestyle opportunities and property styles they offer, as well as other properties for sale in their vicinity: