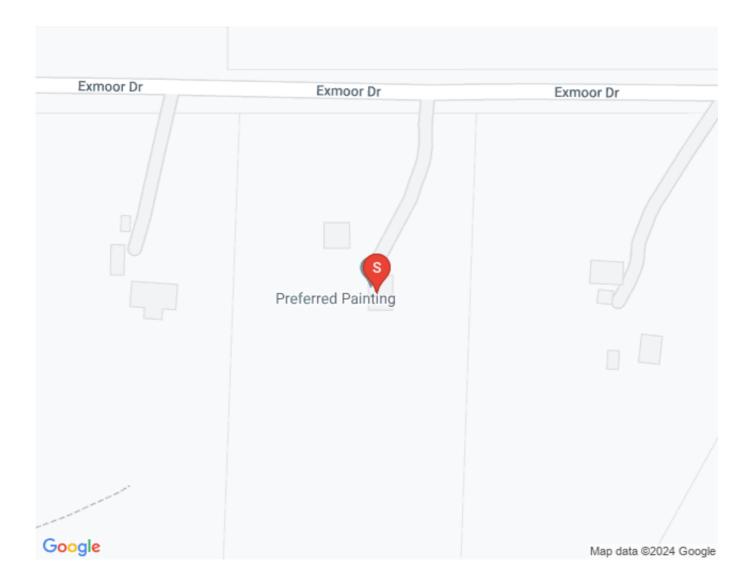

sun's warming winter rays from the north whilst being sheltered from the southerly winds by tall established trees to the south. The added bonus to this property is the bore which has water available for the most part of the year, handy for setting up and establishing large gardens, veggie boxes, pasture or your very own orchard.

Titles available mid next year but get in early and secure this magnificent block today....it won't last long!!

The Proposed Concept Plans are available upon request.

Inspections by Appointment Only

**Expressions of Interest** 



# **Photo Gallery**











Want to see more of 51 Exmoor Drive, Margaret River?

email Megan Booth

or call her on 0427 480 745 to arrange an inspection.



# **Property Location**

51 Exmoor Drive, Margaret River

### 7146 sqm





## **Your Agent**



**Megan Booth** 

m: 0427 480 745

e: megan@margaretriverrealestate.com.au

Possessing a high level of professionalism and enthusiasm, Megan is highly regarded for her tenacious drive and outgoing nature. Coupled with her extensive local residential property market knowledge, Megan is also recognised as being a First National rural specialist.

Megan is the exclusive selling agent for 51 Exmoor Drive, so if you have any queries please don't hesitate to email her or call her on 0427 480 745.

### Recent feedback from some of Megan's clients...

Megan was so friendly and helpful guiding my partner and I through the purchase of our first home. No question was too stupid or small, and she was happy to share her guidance and knowledge whenever we needed. If you want to