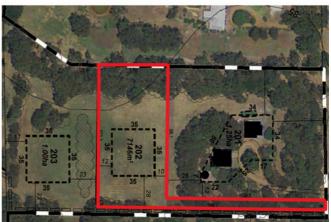

Proposed Lot 202 is 7,146 m2 in size and has a north facing aspect, perfect to build and design your dream solar passive residence, catching the sun's warming winter rays from the north whilst being sheltered from the southerly winds by tall established trees to the south. The added bonus to this property is the bore which has water available for the most part of the year, handy for setting up and establishing large gardens, veggie boxes, pasture or your very own orchard.

### 7146 sqm